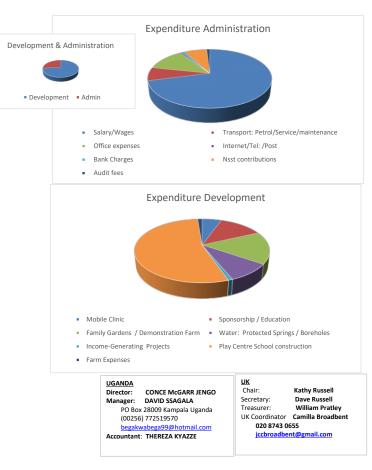

## Bega kwa Bega (Uganda Registered No. 2869) Income and Expenses - extract from accounts for the year ended 28th February 2020

| Fund balance brought forward          | 2019-2020  | £<br>27,891 | 2018-2019 | <u>£</u><br>3,695 |
|---------------------------------------|------------|-------------|-----------|-------------------|
| Donations UK                          | 28,367     |             | 45,337    |                   |
| Swiss Family Foundation               | 107,500.00 | 135,867     | 45,000    | 90,337            |
| US                                    | 32,841     |             | 79,225    |                   |
| Vibrant Village Foundation (US)       | 50,528     | 83,369      | 68,054    |                   |
| Rotary Club (US)                      |            |             | 743       | 148,022           |
| Earned Income                         |            |             | -         |                   |
| Gogolo Schools & Play Centre          | 53,344     |             | 28,804    |                   |
| Sale of Farm Produce                  | 1,726      | 55,070      | 2,358     | 31,162            |
| Total Income                          |            | 274,306     | -         | 269,521           |
| EXPENDITURE Administration            |            |             |           |                   |
| Salary/Wages                          | 47,393     |             | 36,042    |                   |
| Transport: Petrol/Service/maintenance | 4,892      |             | 6,096     |                   |
| Office expenses                       | 8,116      |             | 3,421     |                   |
| Internet/Tel: /Post                   | 399        |             | 225       |                   |
| Bank Charges                          | 617        |             | 909       |                   |
| Nsst contributions                    | 4,739      |             | 4,266     |                   |
| Audit fees                            | 631        |             | 584       |                   |
| Insurance                             | 0          |             | 561       |                   |
| Stationery                            | 0          |             | 415       |                   |
| Tax clearing book donation            | 0          | 66,787      | 2,563     | 55,082            |
| Development                           |            |             |           |                   |
| Mobile Clinic                         | 10,161     |             | 8,094     |                   |
| Sponsorship / Education               | 22,897     |             | 25,978    |                   |
| Family Gardens / Demonstration Farm   | 30,029     |             | 20,884    |                   |
| Water: Protected Springs / Boreholes  | 16,966     |             | 18,801    |                   |
| Income-Generating Projects            | 1,630      |             | 3,894     |                   |
| Play Centre School construction       | 98,819     |             | 110,334   |                   |
| Farm Expenses                         | 2,244      |             |           |                   |
| Zerox photocopier                     |            |             | 1,470     |                   |
| Computers                             |            | 182,746     | 788       | 190,243           |
| Total Expenditure                     |            | 249,533     | -         | 245,325           |
| (Deficit) <b>Surplus</b> for the year |            | 24,773      |           | 24,196            |
| Balance carried forward               |            | 52,664      |           | 27,891            |