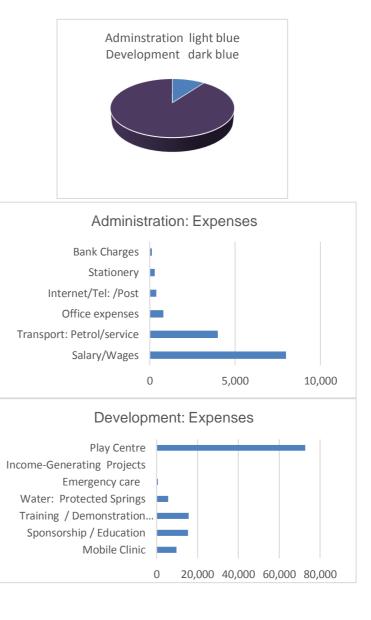

## BkB Income & Expenditure year ended 28th February 2015

|                                      | 2014 - 2015      |         | 2013 -2014       |        |
|--------------------------------------|------------------|---------|------------------|--------|
|                                      | £'s              | £'s     | £'s              | £'s    |
| Fund balance brought forward         |                  | 23,381  |                  | 7,709  |
| INCOME                               |                  |         |                  |        |
| Donations UK<br>Moyra Ness Trust     | 45,740<br>13,965 |         | 44,700<br>14,965 |        |
| David Montefiore Trust               | 5,000            |         | 14,900           |        |
| Laing Family Trust                   | 10,500           |         |                  |        |
| US                                   | 47,178           | 122,383 | 11,489           | 71,154 |
| Play Centre Gogolo                   |                  | 3,260   |                  |        |
| Sale of Farm Produce                 |                  | 3,845   | 2,140            | 2,140  |
| Total Income                         |                  | 129,488 | _                | 73,295 |
| EXPENDITURE<br>Administration        |                  |         |                  |        |
| Salary/Wages                         | 7,995            |         | 7,382            |        |
| Transport: Petrol/service            | 3,984            |         | 3,136            |        |
| Office expenses                      | 806              |         | 2,108            |        |
| Internet/Tel: /Post                  | 382              |         | 463              |        |
| Stationery                           | 283              |         | 192              |        |
| Bank Charges                         | 123              | 13,573  | 65               | 13,346 |
| Development                          |                  |         |                  |        |
| Mobile Clinic                        | 9,758            |         | 10,529           |        |
| Sponsorship / Education              | 15,332           |         | 15,812           |        |
| Training / Demonstration Farm        | 15,752           |         | 10,957           |        |
| Water: Protected Springs             | 5,595            |         | 3,964            |        |
| Emergency care                       | 691              |         | 779              |        |
| Income-Generating Projects           | 65               |         | 233              |        |
| Play Centre                          | 72,752           | 119,945 | 2,037            | 44,311 |
|                                      |                  |         |                  |        |
| Total Expenditure                    | ·                | 133,518 |                  | 57,657 |
| <b>Deficit</b> for the year          |                  | 4,030   | surplus          | 15,672 |
| Balance carried forward              |                  | 19,351  |                  | 23,381 |
| translated at average exchange rate: |                  |         |                  |        |