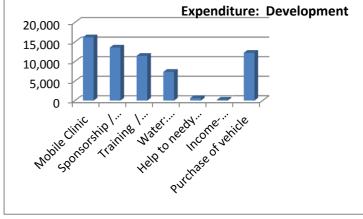

BkB Income & Expenditure Year ended 28th February 2013

|                                             |                              | 2012-2013 |                | 2011-2012 |                        |
|---------------------------------------------|------------------------------|-----------|----------------|-----------|------------------------|
|                                             |                              | £'s       | £'s            | £'s       | £'s                    |
| Fund balance brought forward                |                              | _         | 6,025          |           | 10,974                 |
| INCOME                                      |                              | _         |                |           |                        |
| Donations                                   | United Kingdom               | 50,504    |                | 43,013    |                        |
|                                             | United States                | 23,812    |                | 1,386     |                        |
|                                             | Cash Deposit UK              | 478       | 74,794         | 8,694     |                        |
| Other Income                                | Sale of Farm Produce         | 1,179     |                |           |                        |
|                                             | Sale of Truck                | 1,272     | 2,451          | 751       |                        |
|                                             | Total income                 |           | 77,245         |           | 53,844                 |
| EXPENDITURE                                 |                              |           |                |           |                        |
| Administration                              |                              |           |                |           |                        |
| Salary/Wages                                |                              | 7,741     |                | 5,707     |                        |
| Transport: Petrol/service                   |                              | 4,915     |                | 3,650     |                        |
| Office expenses                             |                              | 509       |                | 634       |                        |
| Internet/Tel: /Post                         |                              | 452       |                | 445       |                        |
| Stationery                                  |                              | 273       |                | 256       |                        |
| Bank Charges                                |                              | 89        | 13,979         | 57        | 10,748                 |
| Development                                 |                              |           |                |           |                        |
| Mobile Clinic                               |                              | 16,178    |                | 14,908    |                        |
| Sponsorship / Education                     |                              | 13,553    |                | 10,652    |                        |
| Training / Demonstration Farm               |                              | 11,441    |                | 14,343    |                        |
| Water: Protected Springs                    |                              | 7,338     |                | 5,589     |                        |
| Help to needy Orphan Families               |                              | 632       |                | 932       |                        |
| Income-Generating Projects                  |                              | 224       |                | 430       |                        |
| Purchase of vehicle                         |                              | 12,216    |                |           |                        |
| Farm Solar System                           |                              |           | 61,582         | 1,184     | 48,038                 |
|                                             | Total Expenditure            |           | 75,561         | _         | 58,786                 |
| Su                                          | rplus / Deficit for the year |           | 1,684          |           | 4,942                  |
| Balance carried forward                     |                              |           | 7,709          |           | 6,032                  |
| translated at average exchange rate of £1 = |                              | = 3       | ,929 shillings | 3         | 0,032<br>,984 shilling |