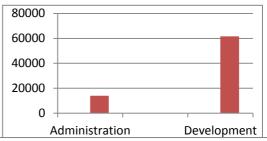

BkB Income & Expenditure Year ended 28th February 2013

|                                             |                              | 2012-2013 |                | 2011-2012 |                        |
|---------------------------------------------|------------------------------|-----------|----------------|-----------|------------------------|
|                                             |                              | £'s       | £'s            | £'s       | £'s                    |
| Fund balance brought forward                |                              | _         | 6,025          |           | 10,974                 |
| INCOME                                      |                              | _         |                |           |                        |
| Donations                                   | United Kingdom               | 50,504    |                | 43,013    |                        |
|                                             | United States                | 23,812    |                | 1,386     |                        |
|                                             | Cash Deposit UK              | 478       | 74,794         | 8,694     |                        |
| Other Income                                | Sale of Farm Produce         | 1,179     |                |           |                        |
|                                             | Sale of Truck                | 1,272     | 2,451          | 751       |                        |
|                                             | Total income                 |           | 77,245         |           | 53,844                 |
| EXPENDITURE                                 |                              |           |                |           |                        |
| Administration                              |                              |           |                |           |                        |
| Salary/Wages                                |                              | 7,741     |                | 5,707     |                        |
| Transport: Petrol/service                   |                              | 4,915     |                | 3,650     |                        |
| Office expenses                             |                              | 509       |                | 634       |                        |
| Internet/Tel: /Post                         |                              | 452       |                | 445       |                        |
| Stationery                                  |                              | 273       |                | 256       |                        |
| Bank Charges                                |                              | 89        | 13,979         | 57        | 10,748                 |
| Development                                 |                              |           |                |           |                        |
| Mobile Clinic                               |                              | 16,178    |                | 14,908    |                        |
| Sponsorship / Education                     |                              | 13,553    |                | 10,652    |                        |
| Training / Demonstration Farm               |                              | 11,441    |                | 14,343    |                        |
| Water: Protected Springs                    |                              | 7,338     |                | 5,589     |                        |
| Help to needy Orphan Families               |                              | 632       |                | 932       |                        |
| Income-Generating Projects                  |                              | 224       |                | 430       |                        |
| Purchase of vehicle                         |                              | 12,216    |                |           |                        |
| Farm Solar System                           |                              |           | 61,582         | 1,184     | 48,038                 |
|                                             | Total Expenditure            |           | 75,561         | _         | 58,786                 |
| Su                                          | rplus / Deficit for the year |           | 1,684          |           | 4,942                  |
| Balance carried forward                     |                              |           | 7,709          |           | 6,032                  |
| translated at average exchange rate of £1 = |                              | = 3       | ,929 shillings | 3         | 0,032<br>,984 shilling |