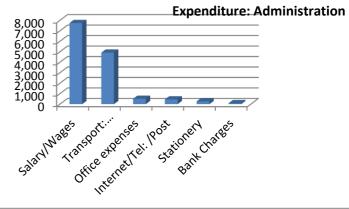

BkB Income & Expenditure Year ended 28th February 2013

|                                             |                              | 2012-2013 |                | 2011-2012 |                        |
|---------------------------------------------|------------------------------|-----------|----------------|-----------|------------------------|
|                                             |                              | £'s       | £'s            | £'s       | £'s                    |
| Fund balance brought forward                |                              | _         | 6,025          |           | 10,974                 |
| INCOME                                      |                              | _         |                |           |                        |
| Donations                                   | United Kingdom               | 50,504    |                | 43,013    |                        |
|                                             | United States                | 23,812    |                | 1,386     |                        |
|                                             | Cash Deposit UK              | 478       | 74,794         | 8,694     |                        |
| Other Income                                | Sale of Farm Produce         | 1,179     |                |           |                        |
|                                             | Sale of Truck                | 1,272     | 2,451          | 751       |                        |
|                                             | Total income                 |           | 77,245         |           | 53,844                 |
| EXPENDITURE                                 |                              |           |                |           |                        |
| Administration                              |                              |           |                |           |                        |
| Salary/Wages                                |                              | 7,741     |                | 5,707     |                        |
| Transport: Petrol/service                   |                              | 4,915     |                | 3,650     |                        |
| Office expenses                             |                              | 509       |                | 634       |                        |
| Internet/Tel: /Post                         |                              | 452       |                | 445       |                        |
| Stationery                                  |                              | 273       |                | 256       |                        |
| Bank Charges                                |                              | 89        | 13,979         | 57        | 10,748                 |
| Development                                 |                              |           |                |           |                        |
| Mobile Clinic                               |                              | 16,178    |                | 14,908    |                        |
| Sponsorship / Education                     |                              | 13,553    |                | 10,652    |                        |
| Training / Demonstration Farm               |                              | 11,441    |                | 14,343    |                        |
| Water: Protected Springs                    |                              | 7,338     |                | 5,589     |                        |
| Help to needy Orphan Families               |                              | 632       |                | 932       |                        |
| Income-Generating Projects                  |                              | 224       |                | 430       |                        |
| Purchase of vehicle                         |                              | 12,216    |                |           |                        |
| Farm Solar System                           |                              |           | 61,582         | 1,184     | 48,038                 |
|                                             | Total Expenditure            |           | 75,561         | _         | 58,786                 |
| Su                                          | rplus / Deficit for the year |           | 1,684          |           | 4,942                  |
| Balance carried forward                     |                              |           | 7,709          |           | 6,032                  |
| translated at average exchange rate of £1 = |                              | = 3       | ,929 shillings | 3         | 0,032<br>,984 shilling |