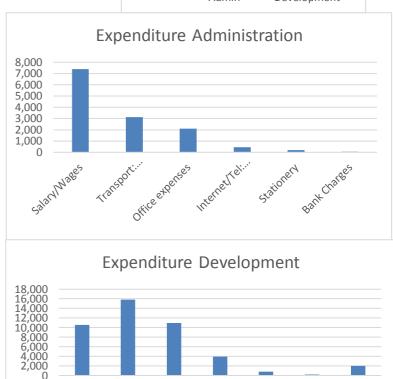

## **BkB Income & Expenditure year ended 2014**

|                                        |                        | 2013 - 2014      |        | 2012 - 2013 |                |
|----------------------------------------|------------------------|------------------|--------|-------------|----------------|
|                                        | _                      | £'s              | £'s    | £'s         | £'s            |
| Fund balance brought forward           |                        |                  | 7,709  |             | 6,025          |
| INCOME                                 |                        |                  |        |             |                |
| Donations                              | UK                     | 44,700           |        | 50,504      |                |
|                                        | Moyra Ness Trust<br>US | 14,965<br>11,489 | 71,154 | 23,812      |                |
|                                        | Cash Deposit UK        | 11,409           | 71,154 | 478         | 74,794         |
| Other Income                           | Sale of Farm Produce   | 2,140            | 2,140  | 1,179       | 74,704         |
|                                        | Sale of Truck          | _,               | _,     | 1,272       | 2,451          |
|                                        |                        |                  | 73,294 |             |                |
| EXPENDITURE                            |                        |                  |        |             |                |
| Administration                         | 1                      |                  |        |             |                |
| Salary/Wages                           |                        | 7,382            |        | 7,741       |                |
| Transport: Petrol/service              |                        | 3,136            |        | 4,915       |                |
| Office expenses                        |                        | 2,108            |        | 509         |                |
| Internet/Tel: /Post                    |                        | 463              |        | 452         |                |
| Stationery                             |                        | 192              |        | 273         |                |
| Bank Charges                           |                        | 65               | 13,346 | 89          | 13,979         |
| Development                            |                        |                  |        |             |                |
| Mobile Clinic                          |                        | 10,529           |        | 16,178      |                |
| Sponsorship / Education                |                        | 15,812           |        | 13,553      |                |
| Training / Demonstration Farm          |                        | 10,957           |        | 11,441      |                |
| Water: Protected Springs               |                        | 3,964            |        | 7,338       |                |
| Emergency care                         |                        | 779              |        | 632         |                |
| Income-Generating Projects             |                        | 233              |        | 224         |                |
| Play Centre                            |                        | 2,037            |        |             |                |
| Purchase of vehicle                    |                        |                  | 44,311 | 12,216      | 61,582         |
| Total Expenditure                      |                        | _                | 57,657 |             | 75,561         |
| Surplus / Deficit for the year         |                        |                  | 15,672 | _           | 1,684          |
| Balance carried forward                |                        |                  | 23,381 |             | 7,709          |
| translated at average exchange rate of |                        |                  |        | 3           | ,299 shillings |