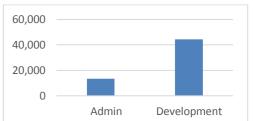

## **BkB Income & Expenditure year ended 2014**

|                                        |                        | 2013 - 2014      |        | 2012 - 2013 |                |
|----------------------------------------|------------------------|------------------|--------|-------------|----------------|
|                                        | _                      | £'s              | £'s    | £'s         | £'s            |
| Fund balance brought forward           |                        |                  | 7,709  |             | 6,025          |
| INCOME                                 |                        |                  |        |             |                |
| Donations                              | UK                     | 44,700           |        | 50,504      |                |
|                                        | Moyra Ness Trust<br>US | 14,965<br>11,489 | 71,154 | 23,812      |                |
|                                        | Cash Deposit UK        | 11,409           | 71,154 | 478         | 74,794         |
| Other Income                           | Sale of Farm Produce   | 2,140            | 2,140  | 1,179       | 74,704         |
|                                        | Sale of Truck          | _,               | _,     | 1,272       | 2,451          |
|                                        |                        |                  | 73,294 |             |                |
| EXPENDITURE                            |                        |                  |        |             |                |
| Administration                         | 1                      |                  |        |             |                |
| Salary/Wages                           |                        | 7,382            |        | 7,741       |                |
| Transport: Petrol/service              |                        | 3,136            |        | 4,915       |                |
| Office expenses                        |                        | 2,108            |        | 509         |                |
| Internet/Tel: /Post                    |                        | 463              |        | 452         |                |
| Stationery                             |                        | 192              |        | 273         |                |
| Bank Charges                           |                        | 65               | 13,346 | 89          | 13,979         |
| Development                            |                        |                  |        |             |                |
| Mobile Clinic                          |                        | 10,529           |        | 16,178      |                |
| Sponsorship / Education                |                        | 15,812           |        | 13,553      |                |
| Training / Demonstration Farm          |                        | 10,957           |        | 11,441      |                |
| Water: Protected Springs               |                        | 3,964            |        | 7,338       |                |
| Emergency care                         |                        | 779              |        | 632         |                |
| Income-Generating Projects             |                        | 233              |        | 224         |                |
| Play Centre                            |                        | 2,037            |        |             |                |
| Purchase of vehicle                    |                        |                  | 44,311 | 12,216      | 61,582         |
| Total Expenditure                      |                        | _                | 57,657 |             | 75,561         |
| Surplus / Deficit for the year         |                        |                  | 15,672 | _           | 1,684          |
| Balance carried forward                |                        |                  | 23,381 |             | 7,709          |
| translated at average exchange rate of |                        |                  |        | 3           | ,299 shillings |